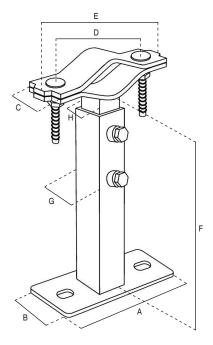

| Articolo                      |    | 07-686              |  |
|-------------------------------|----|---------------------|--|
| Sigla                         |    | ZANCA LEGGERA 15/23 |  |
| SQUARE POLE                   |    |                     |  |
| Height                        | cm | 15 ÷ 23 (F)         |  |
| Internal tube side            | mm | 25 (G)              |  |
| Internal tube thickness       | mm | 1,5                 |  |
| External tube side            | mm | 20 (H)              |  |
| External tube thickness       | mm | 1,5                 |  |
| PLATE                         |    |                     |  |
| Thickness                     | mm | 4                   |  |
| Lenght                        | mm | 110 (A)             |  |
| Width                         | mm | 50 (B)              |  |
| FIXING HOLES                  |    |                     |  |
| No.                           |    | 2                   |  |
| Dimensions                    | mm | 15x10               |  |
| U-BOLTS                       |    |                     |  |
| Lenght                        | mm | 125 (E)             |  |
| Width                         | mm | 30 (C)              |  |
| Thickness                     | mm | 4                   |  |
| For masts Ø                   | mm | 25 ÷ 60             |  |
| Screws                        |    | M8x60 mm            |  |
| Distance between screws holes | mm | 95 (D)              |  |