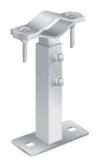

## art. 07-686 **ZANCA LEGGERA 15/23**

Bracket with adjustable height (15 to 23 cm). Ideal for fixing masts used in the antennas and dishes installation.

Equipped with welded plate on the base with two holes for wall mounting using anchor bolts or threaded