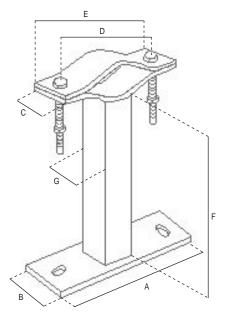

Dimensional and thickness tolerances are allowed by the regulations that establish the quality of the raw materials used.

| Code                          |    | 07-684           |
|-------------------------------|----|------------------|
| Item                          |    | ZANCA 15 LEGGERA |
| SQUARE POLE                   |    |                  |
| Height                        | cm | 15 (F)           |
| Side                          | mm | 35 (G)           |
| Thickness                     | mm | 2                |
| PLATE                         |    |                  |
| Thickness                     | mm | 5                |
| Lenght                        | mm | 170 (A)          |
| Width                         | mm | 50 (B)           |
| FIXING HOLES                  |    |                  |
| No.                           |    | 2                |
| Dimensions                    | mm | 20x11            |
| U-BOLTS                       |    |                  |
| Lenght                        | mm | 125 (E)          |
| Width                         | mm | 40 (C)           |
| Thickness                     | mm | 4                |
| For masts Ø                   | mm | 25 ÷ 60          |
| Screws                        |    | QST M8x60 mm     |
| Distance between screws holes | mm | 95 (D)           |