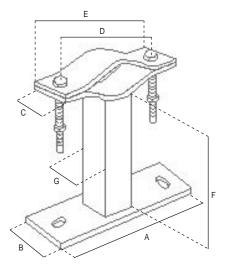

Dimensional and thickness tolerances are allowed by the regulations that establish the quality of the raw materials used.

| Code                          |    | 07-683           |  |
|-------------------------------|----|------------------|--|
| Item                          |    | ZANCA 10 LEGGERA |  |
| SQUARE POLE                   |    |                  |  |
| Height                        | cm | 10 (F)           |  |
| Side                          | mm | 35 (G)           |  |
| Thickness                     | mm | 2                |  |
| PLATE                         |    |                  |  |
| Thickness                     | mm | 5                |  |
| Lenght                        | mm | 170 (A)          |  |
| Width                         | mm | 50 (B)           |  |
| FIXING HOLES                  |    |                  |  |
| No.                           |    | 2                |  |
| Dimensions                    | mm | 20x11            |  |
| U-BOLTS                       |    |                  |  |
| Lenght                        | mm | 125 (E)          |  |
| Width                         | mm | 40 (C)           |  |
| Thickness                     | mm | 4                |  |
| For masts Ø                   | mm | 25 ÷ 60          |  |
| Screws                        |    | QST M8x60 mm     |  |
| Distance between screws holes | mm | 95 (D)           |  |