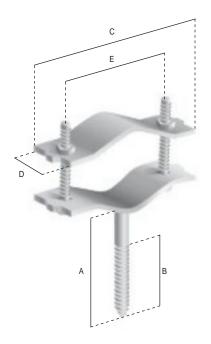

| Code                          |    | 07-681                          |
|-------------------------------|----|---------------------------------|
| Item                          |    | CAVALLOTTO PER TRAVI SOTTOTETTO |
| SCREW                         |    |                                 |
| Dimensions                    | mm | 100 (A); 50 (B)                 |
| Ø screws                      | mm | 8,80 (A)                        |
| Ø thread for wood             | mm | 10 (B)                          |
| U-BOLTS                       |    |                                 |
| Lenght                        | mm | 120 (C)                         |
| Width                         | mm | 30 (D)                          |
| Thickness                     | mm | 4                               |
| Screws                        |    | QST M8x60 mm                    |
| Distance between screws holes | mm | 95 (E)                          |
| For masts Ø                   | mm | 30 ÷ 60                         |