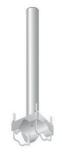

## art. 07-680 **ZANCA RINGHIERA TIPO NAPOLI**

Ideal for the installation of satellite dishes to the mast (U-bolts are included) or to the wall.

The tubes are made of steel, hot dip galvanized to ensure high quality and durability. The protection of the zinc cladding is of 50/85 microns thick.