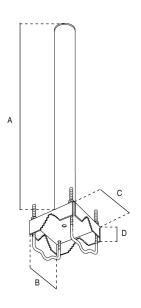

The measures are in mm, unless otherwise specified.

Dimensional and thickness tolerances are allowed by the regulations that establish the quality of the raw materials used.

| Code             |    | 07-680                      |  |
|------------------|----|-----------------------------|--|
| Item             |    | ZANCA RINGHIERA TIPO NAPOLI |  |
| MAST             |    |                             |  |
| Thickness        | mm | 1,4                         |  |
| Ø                | mm | 40                          |  |
| Dimensions       | mm | 500 (A)                     |  |
| GEAR BRACKET     |    |                             |  |
| Side             | mm | 100 (B) x 100 (C)           |  |
| Height           | mm | 20 (D)                      |  |
| Thickness        | mm | 2,5                         |  |
| Threaded U bolts |    | MA8                         |  |
| For masts Ø      | mm | 25 ÷ 70                     |  |