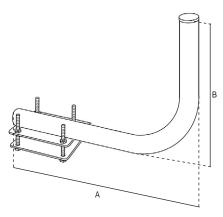

The measures are in mm, unless otherwise specified.

Dimensional and thickness tolerances are allowed by the regulations that establish the quality of the raw materials used.

| Code             |    | 07-679                         |
|------------------|----|--------------------------------|
| Item             |    | SUPPORTO RINGHIERA CURVO 46 cm |
| MAST             |    |                                |
| Thickness        | mm | 1,4                            |
| Ø                | mm | 40                             |
| Dimensions       | mm | 460 (A); 310 (B)               |
| FIXING PLATE     |    |                                |
| Dimensions       | mm | 120; 80                        |
| Thickness        | mm | 5                              |
| No. fixing holes | mm | 4                              |
| Ø fixing holes   | mm | 9                              |
| COUNTERPLATE     |    |                                |
| Dimensions       | mm | 120; 80                        |
| Thickness        | mm | 5                              |
| Screws           |    | M 8x85 mm                      |