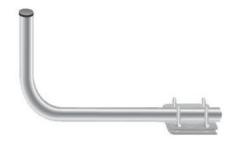

## art. 07-679 **SUPPORTO RINGHIERA** CURVO 46 cm

Ideal for the installation of satellite dishes to the mast (U-bolts are included) or to the wall.

The tubes are made of steel, hot dip galvanized to ensure high quality and durability. The protection of the zinc cladding is of 50/85 microns thick.