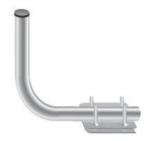

## art. 07-678 **SUPPORTO RINGHIERA** CURVO 26 cm

Ideal for the installation of satellite dishes to the mast (U-bolts are included) or to the wall.

The tubes are made of steel, hot dip galvanized to ensure high quality and durability. The protection of the zinc cladding is of 50/85 microns thick.