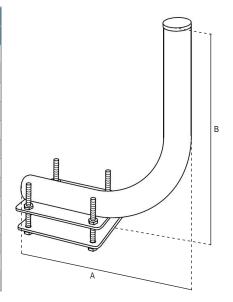

The measures are in mm, unless otherwise specified.

Dimensional and thickness tolerances are allowed by the regulations that establish the quality of the raw materials used.

| Code             |    | 07-678                   |  |
|------------------|----|--------------------------|--|
| Item             |    | SUPPORTO RINGHIERA CURVO |  |
| MAST             |    |                          |  |
| Thickness        | mm | 1,4                      |  |
| Ø                | mm | 40                       |  |
| Dimensions       | mm | 260 (A); 310 (B)         |  |
| FIXING PLATE     |    |                          |  |
| Dimensions       | mm | 120; 80                  |  |
| Thickness        | mm | 5                        |  |
| No. fixing holes | mm | 4                        |  |
| Ø fixing holes   | mm | 9                        |  |
| COUNTERPLATE     |    |                          |  |
| Dimensions       | mm | 120; 80                  |  |
| Thickness        | mm | 5                        |  |
| Screws           |    | M 8x85 mm                |  |