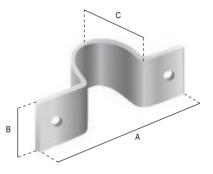

Matchable with art. 07-682 TIRAFONDO GIGANTE.

| Code           |    | 07-677                  |  |
|----------------|----|-------------------------|--|
| Item           |    | CAVALLOTTO SEMPLICE 50  |  |
| Dimensions     | mm | 155 (A); 50 (B); 50 (C) |  |
| Thickness      | mm | 4                       |  |
| Ø fixing holes | mm | 9,5                     |  |
| For masts Ø    | mm | 45                      |  |