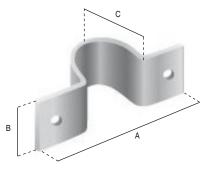

Matchable with art. 07-682 TIRAFONDO GIGANTE.

| Code           |    | 07-676                  |  |
|----------------|----|-------------------------|--|
| Item           |    | CAVALLOTTO SEMPLICE 45  |  |
| Dimensions     | mm | 115 (A); 30 (B); 45 (C) |  |
| Thickness      | mm | 3                       |  |
| Ø fixing holes | mm | 9                       |  |
| For masts Ø    | mm | 40                      |  |