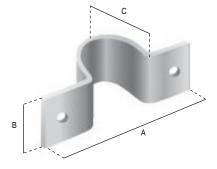

| Code           |    | 07-675                  |  |
|----------------|----|-------------------------|--|
| Item           |    | CAVALLOTTO SEMPLICE 40  |  |
| Dimensions     | mm | 125 (A); 30 (B); 40 (C) |  |
| Thickness      | mm | 3                       |  |
| Ø fixing holes | mm | 9                       |  |
| For masts Ø    | mm | 35                      |  |