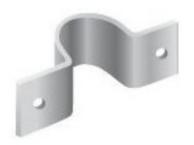

## art. 07-675 **CAVALLOTTO SEMPLICE 40**

Ideal for fixing the mast to the wooden beams.

The tubes are made of steel, electrolytically galvanized.

The measures are in mm, unless otherwise specified.

Matchable with art. 07-682 TIRAFONDO GIGANTE.