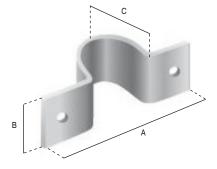

| Code           |    | 07-674                  |  |
|----------------|----|-------------------------|--|
| Item           |    | CAVALLOTTO SEMPLICE 35  |  |
| Dimensions     | mm | 110 (A); 30 (B); 35 (C) |  |
| Thickness      | mm | 3                       |  |
| Ø fixing holes | mm | 9                       |  |
| For masts Ø    | mm | 30                      |  |