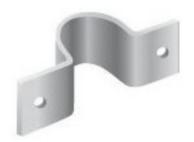

## art. 07-674 CAVALLOTTO SEMPLICE 35

Ideal for fixing the mast to the wooden beams.

The tubes are made of steel, electrolytically galvanized.

The measures are in mm, unless otherwise specified.

Matchable with art. 07-682 TIRAFONDO GIGANTE.