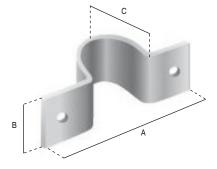

| Code           |    | 07-673                  |  |
|----------------|----|-------------------------|--|
| Item           |    | CAVALLOTTO SEMPLICE 30  |  |
| Dimensions     | mm | 110 (A); 30 (B); 30 (C) |  |
| Thickness      | mm | 3                       |  |
| Ø fixing holes | mm | 9                       |  |
| For masts Ø    | mm | 25                      |  |