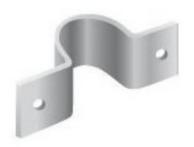

## art. 07-673 **CAVALLOTTO SEMPLICE 30**

Ideal for fixing the mast to the wooden beams.

The tubes are made of steel, electrolytically galvanized.

The measures are in mm, unless otherwise specified.

Matchable with art. 07-682 TIRAFONDO GIGANTE.