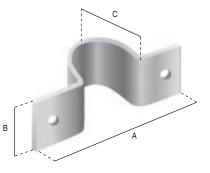

Matchable with art. 07-682 TIRAFONDO GIGANTE.

| Code           |    | 07-672                 |  |
|----------------|----|------------------------|--|
| Item           |    | CAVALLOTTO SEMPLICE 25 |  |
| Dimensions     | mm | 90 (A); 30 (B); 25 (C) |  |
| Thickness      | mm | 3                      |  |
| Ø fixing holes | mm | 9                      |  |
| For masts Ø    | mm | 20                     |  |