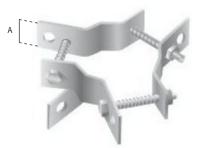

## art. 07-637 RALLA TRIS PER MESSA A TERRA

Ideal when you need to reinforce the stability of the mast.

Usable with all types of mast with Ø 30 to 60 mm.

Equipped with welded plate for clamp for the dispersion of atmospheric discharges Compliant to CEI100-126.

| Code        |    | 07-637                       |  |
|-------------|----|------------------------------|--|
| Item        |    | RALLA TRIS PER MESSA A TERRA |  |
| STEEL STRIP |    |                              |  |
| Width       | mm | 20 (A)                       |  |
| Thickness   | mm | 4                            |  |
| Screws      |    | M8x60 mm                     |  |
| For masts Ø | mm | 30 ÷ 60                      |  |