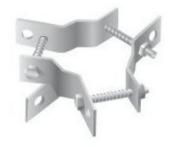

## art. 07-637 RALLA TRIS PER MESSA A TERRA

Ideal when you need to reinforce the stability of the mast.

Usable with all types of mast with Ø 30 to 60 mm.

Equipped with welded plate for clamp for the dispersion of atmospheric discharges Compliant to CEI100-126.

| Code        |    | 07-637                       |  |
|-------------|----|------------------------------|--|
| Item        |    | RALLA TRIS PER MESSA A TERRA |  |
| STEEL STRIP |    |                              |  |
| Width       | mm | 20 (A)                       |  |
| Thickness   | mm | 4                            |  |
| Screws      |    | M8x60 mm                     |  |
| For masts Ø | mm | 30 ÷ 60                      |  |