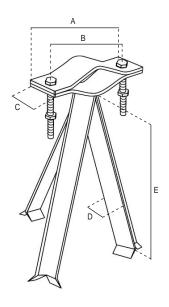

The measures are in mm, unless otherwise specified.

Dimensional and thickness tolerances are allowed by the regulations that establish the quality of the raw materials used.

| Code                          |    | 07-629               |  |
|-------------------------------|----|----------------------|--|
| Item                          |    | ZANCA MURO TREPPIEDI |  |
| STRUCTURE                     |    |                      |  |
| Type of structure             |    | "T" structure        |  |
| Lenght                        | cm | 45 (E)               |  |
| Structure dimensions          | mm | 30x30 (D)            |  |
| Thickness                     | mm | 5                    |  |
| U-BOLTS                       |    |                      |  |
| Lenght                        | mm | 170 (A)              |  |
| Width                         | mm | 40 (C)               |  |
| Thickness                     | mm | 8                    |  |
| For masts Ø                   | mm | 40 ÷ 90              |  |
| Screws                        |    | M10x90 mm            |  |
| Distance between screws holes | mm | 140 (B)              |  |