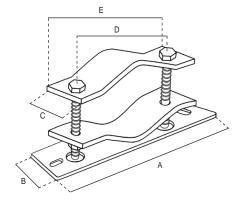

| Code                          |    | 07-627                    |  |
|-------------------------------|----|---------------------------|--|
| Item                          |    | ZANCA ECONOMICA PARI MURO |  |
| PLATE                         |    |                           |  |
| Thickness                     | mm | 4                         |  |
| Lenght                        | mm | 170 (A)                   |  |
| Width                         | mm | 40 (B)                    |  |
| FIXING HOLES                  |    |                           |  |
| N.                            |    | 2                         |  |
| Dimensions                    | mm | 15x10                     |  |
| U-BOLTS                       |    |                           |  |
| Lenght                        | mm | 125 (E)                   |  |
| Width                         | mm | 40 (C)                    |  |
| Thickness                     | mm | 4                         |  |
| For masts Ø                   | mm | 25 ÷ 60                   |  |
| Screws                        |    | QST M8x60 mm              |  |
| Distance between screws holes | mm | 95 (D)                    |  |