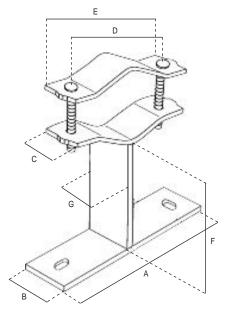

Dimensional and thickness tolerances are allowed by the regulations that establish the quality of the raw materials used.

| Code                          |        | 07-626                |  |  |
|-------------------------------|--------|-----------------------|--|--|
| Item                          |        | ZANCA ECONOMICA 10 cm |  |  |
| SUPPORT                       | JPPORT |                       |  |  |
| Height                        | cm     | 10 (F)                |  |  |
| Width                         | mm     | 40 (G)                |  |  |
| Thickness                     | mm     | 8                     |  |  |
| PLATE                         |        |                       |  |  |
| Thickness                     | mm     | 4                     |  |  |
| Lenght                        | mm     | 170 (A)               |  |  |
| Width                         | mm     | 40 (B)                |  |  |
| FIXING HOLES                  |        |                       |  |  |
| No.                           |        | 2                     |  |  |
| Dimensions                    | mm     | 15x10                 |  |  |
| U-BOLTS                       |        |                       |  |  |
| Lenght                        | mm     | 125 (E)               |  |  |
| Width                         | mm     | 40 (C)                |  |  |
| Thickness                     | mm     | 4                     |  |  |
| For masts Ø                   | mm     | 25 ÷ 60               |  |  |
| Screws                        |        | QST M8x60 mm          |  |  |
| Distance between screws holes | mm     | 95 (D)                |  |  |