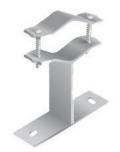

## art. 07-626 **ZANCA ECONOMICA 10 cm**

Ideal for fixing masts used in the antennas and dishes installation.

Equipped with welded plate on the base with two holes for wall mounting using anchor bolts or threaded

The tubes are made of steel, hot dip galvanized to ensure high quality and durability. The protection of the zinc cladding is of 50/85 microns thick.

The measures are in mm, unless otherwise specified.