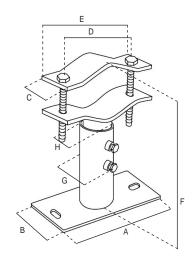

Dimensional and thickness tolerances are allowed by the regulations that establish the quality of the raw materials used.

| Code                          |    | 07-623/A            |  |
|-------------------------------|----|---------------------|--|
| Item                          |    | ZANCA TUBOLARE 7/12 |  |
| POLE                          |    |                     |  |
| Height                        | cm | 7 ÷ 12 (F)          |  |
| Ø internal tube               | mm | 50 (G)              |  |
| Internal tube thickness       | mm | 2                   |  |
| Ø external tube               | mm | 42 (H)              |  |
| External tube thickness       | mm | 2                   |  |
| PLATE                         |    |                     |  |
| Thickness                     | mm | 4                   |  |
| Lenght                        | mm | 200 (A)             |  |
| Width                         | mm | 70 (B)              |  |
| FIXING HOLES                  |    |                     |  |
| No.                           |    | 2                   |  |
| Dimensions                    | mm | 20x14               |  |
| U-BOLTS                       |    |                     |  |
| Lenght                        | mm | 170 (E)             |  |
| Width                         | mm | 40 (C)              |  |
| Thickness                     | mm | 8                   |  |
| For masts Ø                   | mm | 40 ÷ 70             |  |
| Screws                        |    | M10x70 mm           |  |
| Distance between screws holes | mm | 140 (D)             |  |