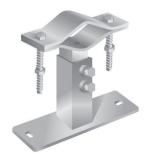

## art. 07-623Q **ZANCA QUADRATA 15/22**

Bracket with adjustable height (15 to 22 cm). Ideal for fixing masts used in the antennas and dishes installation.

The tubes are made of steel, hot dip galvanized to ensure high quality and durability. The protection of the zinc cladding is of 50/85 microns thick.