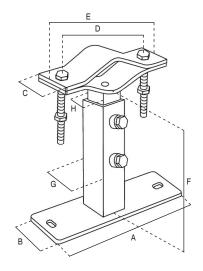

The measures are in mm, unless otherwise specified.

Dimensional and thickness tolerances are allowed by the regulations that establish the quality of the raw materials used.

| Code                          |    | 07-623Q                              |  |
|-------------------------------|----|--------------------------------------|--|
| Item                          |    | ZANCA TELESCOPICA QUADRATA cm. 15/22 |  |
| SQUARE POLE                   |    |                                      |  |
| Height                        | cm | 15 ÷ 22 (F)                          |  |
| Internal tube side            | mm | 40 (G)                               |  |
| Internal tube thickness       | mm | 3                                    |  |
| External tube side            | mm | 30 (H)                               |  |
| External tube thickness       | mm | 3                                    |  |
| PLATE                         |    |                                      |  |
| Thickness                     | mm | 5                                    |  |
| Lenght                        | mm | 200 (A)                              |  |
| Width                         | mm | 70 (B)                               |  |
| FIXING HOLES                  |    |                                      |  |
| No.                           |    | 2                                    |  |
| Ø                             | mm | 20x14                                |  |
| U-BOLTS                       |    |                                      |  |
| Lenght                        | mm | 170 (E)                              |  |
| Width                         | mm | 40 (C)                               |  |
| Thickness                     | mm | 8                                    |  |
| For masts Ø                   | mm | 40 ÷ 90                              |  |
| Screws                        |    | M10x90 mm                            |  |
| Distance between screws holes | mm | 140 (D)                              |  |