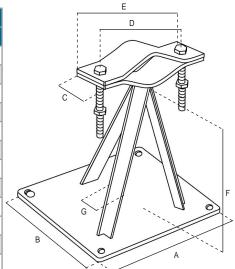

Dimensional and thickness tolerances are allowed by the regulations that establish the quality of the raw materials used.

Equipped with reinforcing steel support.

| Code                          |    | 07-620              |  |
|-------------------------------|----|---------------------|--|
| Item                          |    | ZANCA 30 RINFORZATA |  |
| POLE                          |    |                     |  |
| Height                        | cm | 30 (F)              |  |
| Type of structure             |    | "T" structure       |  |
| Side                          | mm | 30x30 (G)           |  |
| Thickness                     | mm | 5                   |  |
| PLATE                         |    |                     |  |
| Thickness                     | mm | 5                   |  |
| Lenght                        | mm | 250 (A)             |  |
| Width                         | mm | 250 (B)             |  |
| FIXING HOLES                  |    |                     |  |
| No.                           |    | 4                   |  |
| Ø                             | mm | 14                  |  |
| U-BOLTS                       |    |                     |  |
| Lenght                        | mm | 170 (E)             |  |
| Width                         | mm | 40 (C)              |  |
| Thickness                     | mm | 8                   |  |
| For masts Ø                   | mm | 40 ÷ 90             |  |
| Screws                        |    | M10x90 mm           |  |
| Distance between screws holes | mm | 140 (D)             |  |