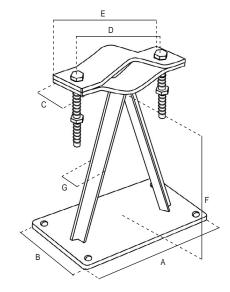

Dimensional and thickness tolerances are allowed by the regulations that establish the quality of the raw materials used.

| Code                          |    | 07-619        |
|-------------------------------|----|---------------|
| Item                          |    | ZANCA 20      |
| POLE                          |    |               |
| Height                        | cm | 30 (F)        |
| Type of structure             |    | "T" structure |
| Side                          | mm | 30x30 (G)     |
| Thickness                     | mm | 4             |
| PLATE                         |    |               |
| Thickness                     | mm | 5             |
| Lenght                        | mm | 200 (A)       |
| Width                         | mm | 150 (B)       |
| FIXING HOLES                  |    |               |
| No.                           |    | 4             |
| Ø                             | mm | 14            |
| U-BOLTS                       |    |               |
| Lenght                        | mm | 170 (E)       |
| Width                         | mm | 40 (C)        |
| Thickness                     | mm | 8             |
| For masts Ø                   | mm | 40 ÷ 90       |
| Screws                        |    | M10x90 mm     |
| Distance between screws holes | mm | 140 (D)       |