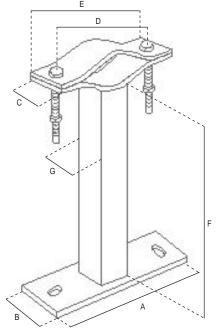

The measures are in mm, unless otherwise specified.

Dimensional and thickness tolerances are allowed by the regulations that establish the quality of the raw materials used.

| Code                          |    | 07-618    |  |
|-------------------------------|----|-----------|--|
| Item                          |    | ZANCA 20  |  |
| SQUARE POLE                   |    |           |  |
| Height                        | cm | 20 (F)    |  |
| Side                          | mm | 50 (G)    |  |
| Thickness                     | mm | 3         |  |
| PLATE                         |    |           |  |
| Thickness                     | mm | 5         |  |
| Lenght                        | mm | 200 (A)   |  |
| Width                         | mm | 70 (B)    |  |
| FIXING HOLES                  |    |           |  |
| No.                           |    | 2         |  |
| Dimensions                    | mm | 20x14     |  |
| U-BOLTS                       |    |           |  |
| Lenght                        | mm | 170 (E)   |  |
| Width                         | mm | 40 (C)    |  |
| Thickness                     | mm | 8         |  |
| For masts Ø                   | mm | 40 ÷ 90   |  |
| Screws                        |    | M10x90 mm |  |
| Distance between screws holes | mm | 140 (D)   |  |