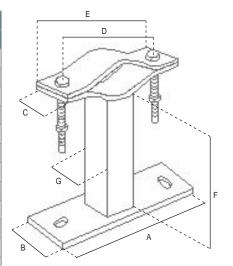

The measures are in mm, unless otherwise specified.

Dimensional and thickness tolerances are allowed by the regulations that establish the quality of the raw materials used.

| Code                          |    | 07-617    |
|-------------------------------|----|-----------|
| Item                          |    | ZANCA 10  |
| SQUARE POLE                   |    |           |
| Height                        | cm | 10 (F)    |
| Side                          | mm | 50 (G)    |
| Thickness                     | mm | 3         |
| PLATE                         |    |           |
| Thickness                     | mm | 5         |
| Lenght                        | mm | 200 (A)   |
| Width                         | mm | 70 (B)    |
| FIXING HOLES                  |    |           |
| No.                           |    | 2         |
| Dimensions                    | mm | 20x14     |
| U-BOLTS                       |    |           |
| Lenght                        | mm | 170 (E)   |
| Width                         | mm | 40 (C)    |
| Thickness                     | mm | 8         |
| For masts Ø                   | mm | 40 ÷ 90   |
| Screws                        |    | M10x90 mm |
| Distance between screws holes | mm | 140 (D)   |