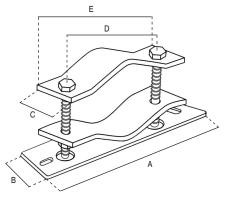

Dimensional and thickness tolerances are allowed by the regulations that establish the quality of the raw materials used.

| Code                          |    | 07-616          |
|-------------------------------|----|-----------------|
| Item                          |    | ZANCA PARI MURO |
| PLATE                         |    |                 |
| Thickness                     | mm | 5               |
| Lenght                        | mm | 250 (A)         |
| Width                         | mm | 70 (B)          |
| FIXING HOLES                  |    |                 |
| Ν.                            |    | 2               |
| Dimensions                    | mm | 20x14           |
| U-BOLTS                       |    |                 |
| Lenght                        | mm | 170 (E)         |
| Width                         | mm | 40 (C)          |
| Thickness                     | mm | 8               |
| For masts Ø                   | mm | 40 ÷ 90         |
| Screws                        |    | M10x90 mm       |
| Distance between screws holes | mm | 140 (D)         |