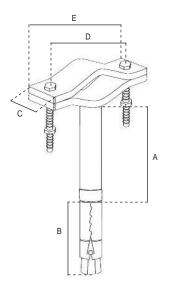

The measures are in mm, unless otherwise specified.

Dimensional and thickness tolerances are allowed by the regulations that establish the quality of the raw materials used.

| Code                          |    | 07-614                               |  |
|-------------------------------|----|--------------------------------------|--|
| Item                          |    | ZANCA ESPANSIONE<br>RINFORZATA 10 cm |  |
| POLE                          |    |                                      |  |
| Ø                             | mm | 18                                   |  |
| Thickness                     | mm | 1,5                                  |  |
| Lenght                        | mm | 100 (A)                              |  |
| Total lenght                  | mm | 150 (A+B)                            |  |
| ANCHOR BOLT                   |    |                                      |  |
| Туре                          |    | M10                                  |  |
| Ø                             | mm | 18                                   |  |
| Lenght                        | mm | 50 (B)                               |  |
| U-BOLTS                       |    |                                      |  |
| Lenght                        | mm | 120 (E)                              |  |
| Width                         | mm | 35 (C)                               |  |
| Thickness                     | mm | 6                                    |  |
| For masts Ø                   | mm | 30 ÷ 60                              |  |
| Screws                        |    | M10x60 mm                            |  |
| Distance between screws holes | mm | 100 (D)                              |  |