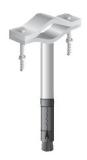

## art. 07-614 **ZANCA ESPANSIONE RINFORZATA 10 cm**

Equipped with anchor bolt, indicated for fixing masts used for antennas and satellite dishes installation.

The tubes are made of steel, electrolytically galvanized.