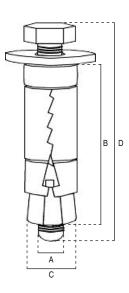

| Code               |    | 07-613                         |  |
|--------------------|----|--------------------------------|--|
| Item               |    | TASSELLO AD ESPANSIONE Ø 16 mm |  |
| Type of screw      |    | TE                             |  |
| Øscrew             | mm | M10 (A)                        |  |
| Lenght screw       | mm | 80 (B)                         |  |
| Ø drill bit        | mm | 16 (C)                         |  |
| Lenght anchor bolt | mm | 60 (D)                         |  |