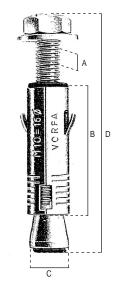

| Code               |    | 07-613/A                       |
|--------------------|----|--------------------------------|
| Item               |    | TASSELLO AD ESPANSIONE Ø 12 mm |
| Type of screw      |    | TE                             |
| Ø screw            | mm | M6 (A)                         |
| Lenght screw       | mm | 60 (B)                         |
| Ø drill bit        | mm | 12 (C)                         |
| Lenght anchor bolt | mm | 47 (D)                         |