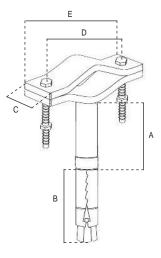

The measures are in mm, unless otherwise specified.

Dimensional and thickness tolerances are allowed by the regulations that establish the quality of the raw materials used.

| Code                          |    | 07-612                              |
|-------------------------------|----|-------------------------------------|
| Item                          |    | ZANCA ESPANSIONE<br>RINFORZATA 5 cm |
| POLE                          |    |                                     |
| Ø                             | mm | 18                                  |
| Thickness                     | mm | 1,5                                 |
| Lenght                        | mm | 50 (A)                              |
| Total lenght                  | mm | 100 (A+B)                           |
| ANCHOR BOLT                   |    |                                     |
| Туре                          |    | M10                                 |
| Ø                             | mm | 18                                  |
| Lenght                        | mm | 50 (B)                              |
| U-BOLTS                       |    |                                     |
| Lenght                        | mm | 120 (E)                             |
| Width                         | mm | 35 (C)                              |
| Thickness                     | mm | 6                                   |
| For masts Ø                   | mm | 30 ÷ 60                             |
| Screws                        |    | M10x60 mm                           |
| Distance between screws holes | mm | 100 (D)                             |