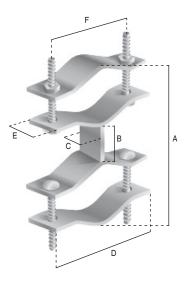

The measures are in mm, unless otherwise specified.

Dimensional and thickness tolerances are allowed by the regulations that establish the quality of the raw materials used.

| Code                          |    | 07-611                                                   |
|-------------------------------|----|----------------------------------------------------------|
| Item                          |    | CAVALLOTTO A 8 PER PALI 30/60<br>con distanziatore 60 mm |
| Total length                  | mm | 140 (A)                                                  |
| SPACER                        |    |                                                          |
| Length                        | mm | 60 (B)                                                   |
| Height                        | mm | 35 (C)                                                   |
| Thickness                     | mm | 6                                                        |
| U-BOLTS                       |    |                                                          |
| Lenght                        | mm | 120 (E)                                                  |
| Width                         | mm | 35 (F)                                                   |
| Thickness                     | mm | 6                                                        |
| Screws                        |    | M10x60 mm                                                |
| Distance between screws holes | mm | 100 (G)                                                  |
| For masts Ø                   | mm | 30 ÷ 60                                                  |