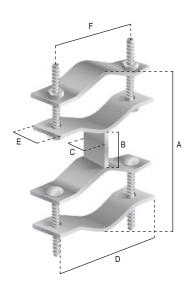

The measures are in mm, unless otherwise specified.

| Articolo                      |    | 07-611/B                                              |
|-------------------------------|----|-------------------------------------------------------|
| Sigla                         |    | CAVALLOTTO A 8 PER PALI 30/60 con distanziatore 50 mm |
| Total length                  | mm | 110 (A)                                               |
| SPACER                        |    |                                                       |
| Length                        | mm | 50 (B)                                                |
| Height                        | mm | 30 (C)                                                |
| Thickness                     | mm | 6                                                     |
| U-BOLTS                       |    |                                                       |
| Lenght                        | mm | 125 (D)                                               |
| Width                         | mm | 30 (E)                                                |
| Thickness                     | mm | 4                                                     |
| Screws                        |    | M8x60 mm                                              |
| Distance between screws holes | mm | 95 (F)                                                |
| For masts Ø                   | mm | 30 ÷ 60                                               |