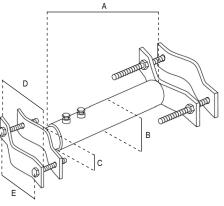

The measures are in mm, unless otherwise specified.

Dimensional and thickness tolerances are allowed by the regulations that establish the quality of the raw materials used.

| Code                          |    | 07-611/A                  |
|-------------------------------|----|---------------------------|
| Item                          |    | CAVALLOTTO A 8 REG. 25/43 |
| POLE                          |    |                           |
| Height                        | cm | 25 ÷ 43 (A)               |
| Ø internal tube               | mm | 35 (B)                    |
| Internal tube thickness       | mm | 1,4                       |
| Ø external tube               | mm | 30 (C)                    |
| External tube thickness       | mm | 1,4                       |
| U-BOLTS                       |    |                           |
| Width                         | mm | 30 (D)                    |
| Thickness                     | mm | 4                         |
| For masts Ø                   | mm | 25 ÷ 60                   |
| Screws                        |    | M8x60 mm                  |
| Distance between screws holes | mm | 95 (E)                    |