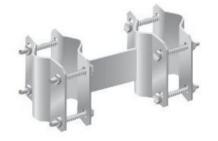

## art. 07-610 **CAVALLOTTO A8 CON PIASTRA**

Ideal for for coupling two masts.

The tubes are made of steel, electrolytically galvanized.

The measures are in mm, unless otherwise specified.

Dimensional and thickness tolerances are allowed by the regulations that establish the quality of the raw materials used.