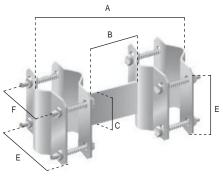

| Code                          |    | 07-610                     |
|-------------------------------|----|----------------------------|
| Item                          |    | CAVALLOTTO A 8 CON PIASTRA |
| Total length                  | mm | 130 (A)                    |
| SPACER                        |    |                            |
| Length                        | mm | 60 (B)                     |
| Height                        | mm | 40 (C)                     |
| Thickness                     | mm | 8                          |
| PLATES                        |    |                            |
| Dimensions                    | mm | 90 (D); 90 (E)             |
| Thickness                     | mm | 2,5                        |
| No. screws                    |    | 8                          |
| Screws                        |    | QST M8x60 mm               |
| Distance between screws holes | mm | 65 (F)                     |
| For masts Ø                   | mm | 25 ÷ 55                    |