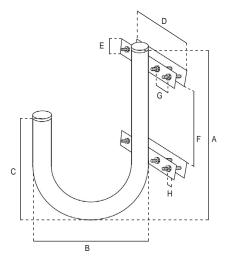

The measures are in mm, unless otherwise specified.

Dimensional and thickness tolerances are allowed by the regulations that establish the quality of the raw materials used.

| Code                          |    | 07-609                    |
|-------------------------------|----|---------------------------|
| Item                          |    | ZANCA CURVA PER RINGHIERA |
| BENT                          |    |                           |
| Type of bent                  |    | fixed                     |
| Bending radius                |    | 180°                      |
| Thickness                     | mm | 1,4                       |
| Ø                             | mm | 40                        |
| Dimensions                    | mm | 400 (A); 240 (B); 280 (C) |
| FIXING PLATES                 |    |                           |
| No. fixing plates             |    | 2                         |
| Width                         | mm | 200 (D)                   |
| Height                        | mm | 40 (E)                    |
| Thickness                     | mm | 4                         |
| Screws                        |    | TE 8x60 mm                |
| Ø screws holes                | mm | 10                        |
| Distance between screws holes | mm | 20 (G); 60(H)             |
| Distance between plates       | mm | 260 (F)                   |