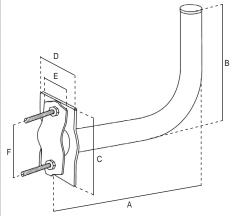

Dimensional and thickness tolerances are allowed by the regulations that establish the quality of the raw materials used.

| Code                          |    | 07-600/B                 |
|-------------------------------|----|--------------------------|
| Item                          |    | ZANCA A SBALZO VERTICALE |
| BENT                          |    |                          |
| Type of bent                  |    | fixed                    |
| Bending radius                |    | 90°                      |
| Thickness                     | mm | 1,4                      |
| Ø                             | mm | 40                       |
| Dimensions                    | mm | 260 (A); 250 (B)         |
| FIXING PLATES                 |    |                          |
| Dimensions                    | mm | 170 (C); 70 (D)          |
| Thickness                     | mm | 5                        |
| U-BOLTS                       | mm |                          |
| Width                         | mm | 40 (E)                   |
| Thickness                     | mm | 4                        |
| Screws                        |    | QST 8x60 mm              |
| Distance between screws holes | mm | 95 (F)                   |
| For masts Ø                   | mm | 30 ÷ 60                  |