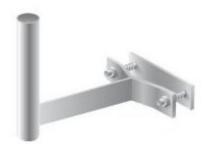

## art. 07-599 **ZANCA RINGHIERA TIPO EMILIA**

Ideal for dishes fixing on balcony, by dedicated clamps.

The tubes are made of steel, hot dip galvanized to ensure high quality and durability. The protection of the zinc cladding is of 50/85 microns thick.