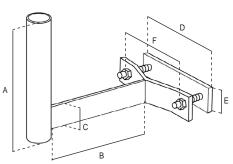

Dimensional and thickness tolerances are allowed by the regulations that establish the quality of the raw materials used.

| Code                    |    | 07-599                      |
|-------------------------|----|-----------------------------|
| Item                    |    | ZANCA RINGHIERA TIPO EMILIA |
| MASTS                   |    |                             |
| Height                  | mm | 180 (A)                     |
| Thickness               | mm | 1,5                         |
| Ø                       | mm | 40                          |
| SUPPORT ROD             |    |                             |
| Length                  | mm | 180 (B)                     |
| Height                  | mm | 40 (C)                      |
| Thickness               | mm | 8                           |
| U-BOLT                  |    |                             |
| Width                   | mm | 150 (D)                     |
| Height                  | mm | 40 (E)                      |
| Thickness               | mm | 8                           |
| Screws                  |    | TE 10x90 mm                 |
| Distance between screws | mm | 140 (F)                     |
| For masts Ø             | mm | 35 ÷ 90                     |