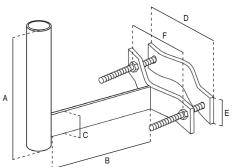

Dimensional and thickness tolerances are allowed by the regulations that establish the quality of the raw materials used.

| Code                    |    | 07-599/A                                         |  |
|-------------------------|----|--------------------------------------------------|--|
| Item                    |    | ZANCA A SBALZO TIPO EMILIA<br>per PALI 40/114 mm |  |
| MASTS                   |    |                                                  |  |
| Height                  | mm | 180 (A)                                          |  |
| Thickness               | mm | 1,5                                              |  |
| Ø                       | mm | 40                                               |  |
| SUPPORT ROD             |    |                                                  |  |
| Length                  | mm | 180 (B)                                          |  |
| Height                  | mm | 40 (C)                                           |  |
| Thickness               | mm | 8                                                |  |
| U-BOLT                  |    |                                                  |  |
| Width                   | mm | 170 (D)                                          |  |
| Height                  | mm | 40 (E)                                           |  |
| Thickness               | mm | 8                                                |  |
| Screws                  |    | TE 10x120 mm                                     |  |
| Distance between screws | mm | 140 (F)                                          |  |
| For masts Ø             | mm | 40 ÷ 114                                         |  |