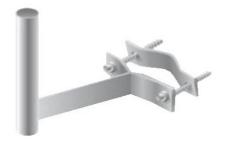

## art. 07-599/A ZANCA A SBALZO TIPO EMILIA per PALI 40/114 mm

Ideal for dishes fixing on masts.

The tubes are made of steel, hot dip galvanized to ensure high quality and durability. The protection of the zinc cladding is of 50/85 microns thick.