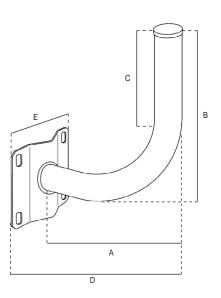

The measures are in mm, unless otherwise specified.

Dimensional and thickness tolerances are allowed by the regulations that establish the quality of the raw materials used.

| Code                     |    | 07-596W                   |
|--------------------------|----|---------------------------|
| Item                     |    | SUPPORTO WI-FI 90° a muro |
| BENT                     |    |                           |
| Type of bent             |    | fixed                     |
| Bending radius           |    | 90°                       |
| Thickness                | mm | 1,4                       |
| Ø                        | mm | 35                        |
| Dimensions               | mm | 170 (A); 260 (B)          |
| Useful height for attack | mm | 120 (C)                   |
| Total bracket lenght     | mm | 180 (D)                   |
| FIXING PLATES            |    |                           |
| Side                     | mm | 90x90 (E)                 |
| Thickness                | mm | 2,5                       |
| FIXING HOLES             |    |                           |
| No.                      |    | 4                         |
| Dimension                | mm | 15x10                     |