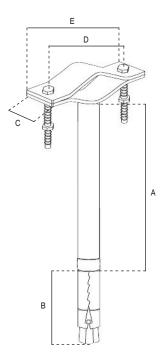

ACC

The measures are in mm, unless otherwise specified.

Dimensional and thickness tolerances are allowed by the regulations that establish the quality of the raw materials used.

| Code                          |    | 07-584/D                  |  |
|-------------------------------|----|---------------------------|--|
| Item                          |    | ZANCA AD ESPANSIONE 25 cm |  |
| POLE                          |    |                           |  |
| Ø                             | mm | 18                        |  |
| Thickness                     | mm | 1,5                       |  |
| Lenght                        | mm | 250 (A)                   |  |
| Total lenght                  | mm | 300 (A+B)                 |  |
| ANCHOR BOLT                   |    |                           |  |
| Туре                          |    | M10                       |  |
| Ø                             | mm | 18                        |  |
| Lenght                        | mm | 50 (B)                    |  |
| U-BOLTS                       |    |                           |  |
| Lenght                        | mm | 90 (E)                    |  |
| Width                         | mm | 30 (C)                    |  |
| Thickness                     | mm | 3                         |  |
| For masts Ø                   | mm | 25 ÷ 45                   |  |
| Screws                        |    | QST M6x45 mm              |  |
| Distance between screws holes | mm | 63 (D)                    |  |