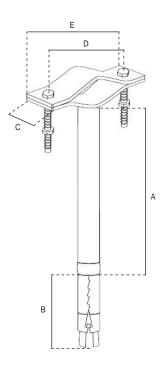

The measures are in mm, unless otherwise specified.

Dimensional and thickness tolerances are allowed by the regulations that establish the quality of the raw materials used.

| Code                          |    | 07-584/C                  |
|-------------------------------|----|---------------------------|
| Item                          |    | ZANCA AD ESPANSIONE 15 cm |
| POLE                          |    |                           |
| Ø                             | mm | 18                        |
| Thickness                     | mm | 1,5                       |
| Lenght                        | mm | 150 (A)                   |
| Total lenght                  | mm | 200 (A+B)                 |
| ANCHOR BOLT                   |    |                           |
| Туре                          |    | M10                       |
| Ø                             | mm | 18                        |
| Lenght                        | mm | 50 (B)                    |
| U-BOLTS                       |    |                           |
| Lenght                        | mm | 90 (E)                    |
| Width                         | mm | 30 (C)                    |
| Thickness                     | mm | 3                         |
| For masts Ø                   | mm | 25 ÷ 45                   |
| Screws                        |    | QST M6x45 mm              |
| Distance between screws holes | mm | 63 (D)                    |