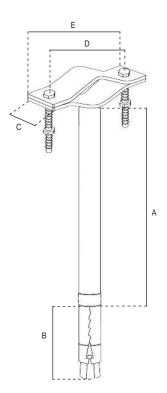

The measures are in mm, unless otherwise specified.

Dimensional and thickness tolerances are allowed by the regulations that establish the quality of the raw materials used.

| Code                          |    | 07-583                                     |
|-------------------------------|----|--------------------------------------------|
| Item                          |    | ZANCA AD ESPANSIONE 45 cm<br>TONDINO PIENO |
| POLE                          |    |                                            |
| Ø                             | mm | 18                                         |
| Thickness                     | mm | 1,5                                        |
| Lenght                        | mm | 450 (A)                                    |
| Total lenght                  | mm | 500 (A+B)                                  |
| ANCHOR BOLT                   |    |                                            |
| Туре                          |    | M10                                        |
| Ø                             | mm | 18                                         |
| Lenght                        | mm | 50 (B)                                     |
| U-BOLTS                       |    |                                            |
| Lenght                        | mm | 125 (E)                                    |
| Width                         | mm | 30 (C)                                     |
| Thickness                     | mm | 4                                          |
| For masts Ø                   | mm | 30 ÷ 60                                    |
| Screws                        |    | QST M8x60 mm                               |
| Distance between screws holes | mm | 95 (D)                                     |