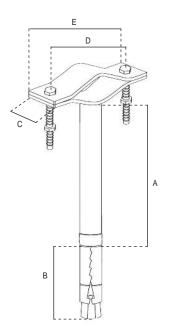

The measures are in mm, unless otherwise specified.

Dimensional and thickness tolerances are allowed by the regulations that establish the quality of the raw materials used.

| Code                          |    | 07-580                                     |  |
|-------------------------------|----|--------------------------------------------|--|
| Item                          |    | ZANCA AD ESPANSIONE 10 cm<br>TONDINO PIENO |  |
| POLE                          |    |                                            |  |
| Ø                             | mm | 18                                         |  |
| Thickness                     | mm | 1,5                                        |  |
| Lenght                        | mm | 100 (A)                                    |  |
| Total lenght                  | mm | 150 (A+B)                                  |  |
| ANCHOR BOLT                   |    |                                            |  |
| Туре                          |    | M10                                        |  |
| Ø                             | mm | 18                                         |  |
| Lenght                        | mm | 50 (B)                                     |  |
| U-BOLTS                       |    |                                            |  |
| Lenght                        | mm | 125 (E)                                    |  |
| Width                         | mm | 30 (C)                                     |  |
| Thickness                     | mm | 4                                          |  |
| For masts Ø                   | mm | 30 ÷ 60                                    |  |
| Screws                        |    | QST M8x60 mm                               |  |
| Distance between screws holes | mm | 95 (D)                                     |  |