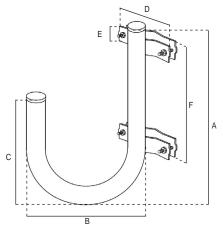

Dimensional and thickness tolerances are allowed by the regulations that establish the quality of the raw materials used.

| Code                     |    | 07-576                    |  |
|--------------------------|----|---------------------------|--|
| Item                     |    | ZANCA CURVA               |  |
| BENT                     |    |                           |  |
| Type of bent             |    | fixed                     |  |
| Bending radius           |    | 180°                      |  |
| Thickness                | mm | 2                         |  |
| Ø                        | mm | 42                        |  |
| Dimensions               | mm | 500 (A); 380 (B); 330 (C) |  |
| U-BOLTS                  |    |                           |  |
| No.                      |    | 2                         |  |
| Width                    | mm | 125 (D)                   |  |
| Height                   | mm | 30 (E)                    |  |
| Thickness                |    | 4                         |  |
| Screws                   |    | QST 8x60 mm               |  |
| Dimensions screws holes  | mm | 95                        |  |
| Distance between U-bolts | mm | 300 (F)                   |  |
| For masts Ø              | mm | 30 ÷ 60                   |  |