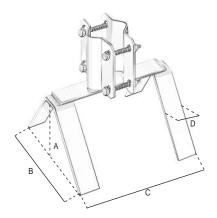

The measures are in mm, unless otherwise specified.

Dimensional and thickness tolerances are allowed by the regulations that establish the quality of the raw materials used.

| Code          |    | 07-574                       |
|---------------|----|------------------------------|
| Item          |    | CAVALLETTO VENETO UNIVERSALE |
| Height        | cm | 10 (A)                       |
| Dimensions    | mm | 135 (B); 180 (C)             |
| STRUCTURE     |    |                              |
| Width         | cm | 30 (D)                       |
| Thickness     | mm | 4                            |
| FIXING PLATES |    |                              |
| Dimensions    | mm | 90x90                        |
| Thickness     | mm | 2,5                          |
| For masts Ø   | mm | 25 ÷ 50                      |
| Screws        |    | M8x50 mm                     |