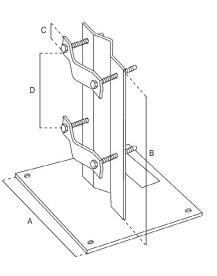

Dimensional and thickness tolerances are allowed by the regulations that establish the quality of the raw materials used.

Equipped with reinforcing steel support.

| Code                     |    | 07-569                       |
|--------------------------|----|------------------------------|
| Item                     |    | PIASTRA PER TERRAZZI E SOLAI |
| BASE PLATE               |    |                              |
| Dimensions               | mm | 250x250 (A)                  |
| Thickness                | mm | 5                            |
| FIXING HOLES             |    |                              |
| No.                      |    | 4                            |
| Ø                        | mm | 14                           |
| MAST SUPPORT             |    |                              |
| Heigth                   | cm | 250 (B)                      |
| Thickness                | mm | 4                            |
| U-BOLTS                  |    |                              |
| Width                    | mm | 40 (C)                       |
| Thickness                | mm | 4                            |
| Distance between U-bolts | mm | 220 (D)                      |
| Screws                   |    | TE 10x90 mm                  |
| For masts Ø              | mm | 30 ÷ 90                      |