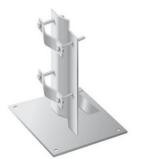

## art. 07-569 PIASTRA PER TERRAZZI E SOLAI

Ideal for fixing masts used in the antennas and dishes installation.

Equipped with welded plate on the base with four holes for wall mounting.

The tubes are made of steel, hot dip galvanized to ensure high quality and durability. The protection of the zinc cladding is of 50/85 microns thick.

Dimensional and thickness tolerances are allowed by the regulations that establish the quality of the raw materials used.

Equipped with reinforcing steel support.

| Code                     |    | 07-569                       |
|--------------------------|----|------------------------------|
| Item                     |    | PIASTRA PER TERRAZZI E SOLAI |
| BASE PLATE               |    |                              |
| Dimensions               | mm | 250x250 (A)                  |
| Thickness                | mm | 5                            |
| FIXING HOLES             |    |                              |
| No.                      |    | 4                            |
| Ø                        | mm | 14                           |
| MAST SUPPORT             |    |                              |
| Heigth                   | cm | 250 (B)                      |
| Thickness                | mm | 4                            |
| U-BOLTS                  |    |                              |
| Width                    | mm | 40 (C)                       |
| Thickness                | mm | 4                            |
| Distance between U-bolts | mm | 220 (D)                      |
| Screws                   |    | TE 10x90 mm                  |
| For masts Ø              | mm | 30 ÷ 90                      |