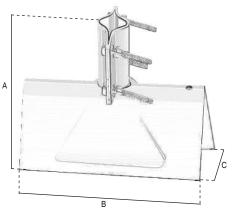

| Code          |    | 07-567/L                 |
|---------------|----|--------------------------|
| Item          |    | TEGOLA LIGURE UNIVERSALE |
| Height        | mm | 190 (A)                  |
| Dimensions    | mm | 240 (B); 175 (C)         |
| Thickness     | mm | 1,8                      |
| FIXING PLATES |    |                          |
| Dimensions    | mm | 90x90                    |
| Thickness     | mm | 2,5                      |
| For masts Ø   | mm | 25 ÷ 50                  |
| Screws        |    | M8x50 mm                 |