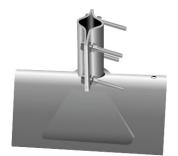

## art. 07-567/L TEGOLA LIGURE UNIVERSALE

It is a galvanized steel tile.

It is made of steel, electrolytically galvanized.

The measures are in mm, unless otherwise specified.

Dimensional and thickness tolerances are allowed by the regulations that establish the quality of the raw materials used.

| Code          |    | 07-567/L                 |
|---------------|----|--------------------------|
| Item          |    | TEGOLA LIGURE UNIVERSALE |
| Height        | mm | 190 (A)                  |
| Dimensions    | mm | 240 (B); 175 (C)         |
| Thickness     | mm | 1,8                      |
| FIXING PLATES |    |                          |
| Dimensions    | mm | 90x90                    |
| Thickness     | mm | 2,5                      |
| For masts Ø   | mm | 25 ÷ 50                  |
| Screws        |    | M8x50 mm                 |