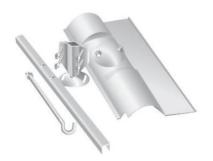

## art. 07-567/F **TEGOLA PORTOGHESE**

It is a galvanized steel tile. The installation kit is included.

It is made of steel, electrolytically galvanized.

The measures are in mm, unless otherwise specified.

| Code                          |    | 07-567/F          |  |
|-------------------------------|----|-------------------|--|
| Item                          |    | TEGOLA PORTOGHESE |  |
| TILE                          |    |                   |  |
| Lenght                        | mm | 385 (A)           |  |
| Width                         | mm | 245 (B)           |  |
| Height                        | mm | 60 (C)            |  |
| Thickness                     | mm | 1,8               |  |
| FIXING ARM                    |    |                   |  |
| Type of arm                   |    | "U" structure     |  |
| Lenght                        | mm | 60 (D)            |  |
| Other dimensions              | mm | 20x20 (E)         |  |
| Distance between screws holes | mm | 75 (F)            |  |
| SCREW WITH HOOK               |    |                   |  |
| Lenght                        | mm | 290 (G)           |  |
| U-BOLTS                       |    |                   |  |
| Height                        | mm | 120 (H)           |  |
| Other dimensions              | mm | 90 (I); 110 (L)   |  |
| For masts Ø                   | mm | 30 ÷ 50           |  |