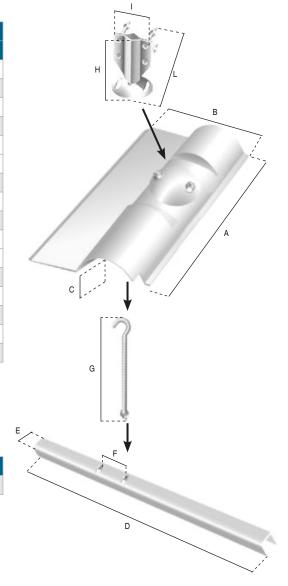

| Code                          |    | 07-567/F          |  |
|-------------------------------|----|-------------------|--|
| Item                          |    | TEGOLA PORTOGHESE |  |
| TILE                          |    |                   |  |
| Lenght                        | mm | 385 (A)           |  |
| Width                         | mm | 245 (B)           |  |
| Height                        | mm | 60 (C)            |  |
| Thickness                     | mm | 1,8               |  |
| FIXING ARM                    |    |                   |  |
| Type of arm                   |    | "U" structure     |  |
| Lenght                        | mm | 60 (D)            |  |
| Other dimensions              | mm | 20x20 (E)         |  |
| Distance between screws holes | mm | 75 (F)            |  |
| SCREW WITH HOOK               |    |                   |  |
| Lenght                        | mm | 290 (G)           |  |
| U-BOLTS                       |    |                   |  |
| Height                        | mm | 120 (H)           |  |
| Other dimensions              | mm | 90 (I); 110 (L)   |  |
| For masts Ø                   | mm | 30 ÷ 50           |  |