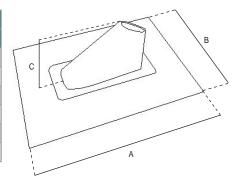

To be matched to art. 07-567/E CAPPUCCIO IN GOMMA.

| Code                    |    | 07-567/C                  |
|-------------------------|----|---------------------------|
| Item                    |    | TEGOLA PASSANTE IN PIOMBO |
| Material                |    | Lead                      |
| Quality of the material |    | 99,9 %                    |
| Dimensions              | mm | 450 (A); 450 (B)          |
| Height                  | mm | 130 (C)                   |
| Thickness               | mm | 1                         |
| For masts Ø             | mm | 60 max                    |