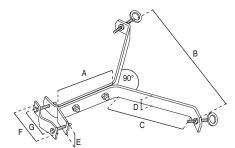

| Code                          |    | 07-560                    |  |
|-------------------------------|----|---------------------------|--|
| Item                          |    | ZANCA CAMINO              |  |
| Dimensions                    | mm | 140 (A); 270 (B); 155 (C) |  |
| STEEL STRIP                   |    |                           |  |
| Steel strip width             |    | 30 (D)                    |  |
| Thickness                     | mm | 4                         |  |
| EYEBOLTS (included)           |    |                           |  |
| No.                           |    | 2                         |  |
| Type of eyebolts              |    | M8                        |  |
| U-BOLTS                       |    |                           |  |
| Lenght                        | mm | 85 (F)                    |  |
| Width                         | mm | 30 (E)                    |  |
| Thickness                     | mm | 4                         |  |
| For masts Ø                   | mm | 25 ÷ 60                   |  |
| Screws                        |    | QST M8x60 mm              |  |
| Distance between screws holes | mm | 63 (G)                    |  |