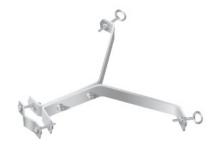

## art. 07-560 **ZANCA CAMINO**

It is indicated for fixing to the chimney masts used for antennas and satellite dishes installations.

It is made of steel, electrolytically galvanized.

The measures are in mm, unless otherwise specified.