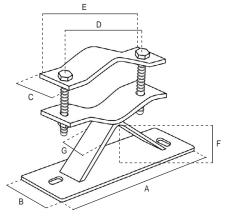

Dimensional and thickness tolerances are allowed by the regulations that establish the quality of the raw materials used.

| Code                          |    | 07-558                |
|-------------------------------|----|-----------------------|
| Item                          |    | ZANCA RINFORZATA 5 cm |
| SUPPORT                       |    |                       |
| Height                        | cm | 5 (F)                 |
| Width                         | mm | 35 (G)                |
| Thickness                     | mm | 6                     |
| PLATE                         |    |                       |
| Thickness                     | mm | 5                     |
| Lenght                        | mm | 70 (A)                |
| Width                         | mm | 200 (B)               |
| FIXING HOLES                  |    |                       |
| No.                           |    | 2                     |
| Dimensions                    | mm | 20x14                 |
| U-BOLTS                       |    |                       |
| Lenght                        | mm | 120 (E)               |
| Width                         | mm | 35 (C)                |
| Thickness                     | mm | 6                     |
| For masts Ø                   | mm | 30 ÷ 60               |
| Screws                        |    | M10x60 mm             |
| Distance between screws holes | mm | 100 (D)               |