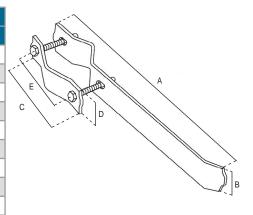

The measures are in mm, unless otherwise specified.

Dimensional and thickness tolerances are allowed by the regulations that establish the quality of the raw materials used.

| Code                          |    | 07-556              |
|-------------------------------|----|---------------------|
| Item                          |    | ZANCA LINEARE 35 cm |
| STEEL STRIP                   |    |                     |
| Lenght                        | cm | 33 (A)              |
| Width                         | mm | 30 (B)              |
| Thickness                     | mm | 3                   |
| U-BOLTS                       |    |                     |
| Lenght                        | mm | 85 (C)              |
| Width                         | mm | 30 (D)              |
| Thickness                     | mm | 3                   |
| For masts Ø                   | mm | 25 ÷ 45             |
| Screws                        |    | QST M6x45 mm        |
| Distance between screws holes | mm | 65 (E)              |
|                               |    |                     |